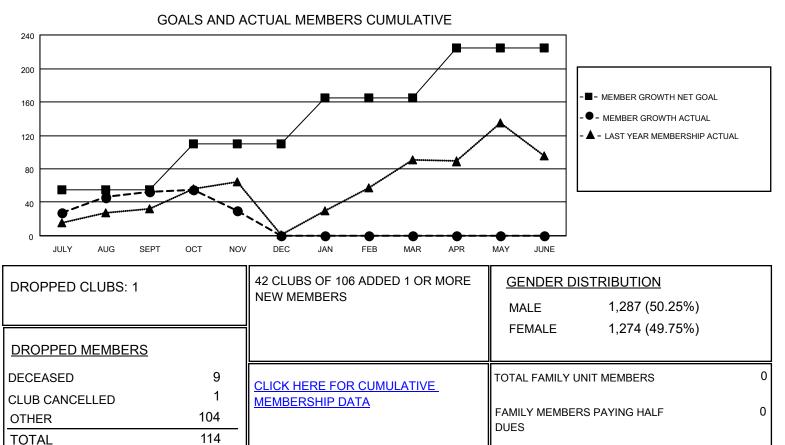

## LOCATION: ARIZONA

GMT: OPEN

GMT CA 1

| Clubs                 |               |           |               | Members               |                           |                         |                                                    |
|-----------------------|---------------|-----------|---------------|-----------------------|---------------------------|-------------------------|----------------------------------------------------|
| RESULTS FOR 2024-2025 |               |           |               | RESULTS FOR 2024-2025 |                           |                         |                                                    |
| QUARTER               | NEW CLUB GOAL | NEW CLUBS | DROPPED CLUBS | QUARTER               | MEMBER GROWTH NET<br>GOAL | MEMBER GROWTH<br>ACTUAL | DROPPED<br>MEMBERS ACTUAL<br>(including transfers) |
| JULY/AUG/SEPT         | 3             | 0         | 1             | JULY/AUG/SEI          | рт 55                     | 142                     | 64                                                 |
| OCT/NOV/DEC           | 0             | 0         | 0             | OCT/NOV/DEC           |                           | 44                      | 55                                                 |
| JAN/FEB/MAR           | 2             | 0         | 0             | JAN/FEB/MAR           | 55                        | 0                       | 0                                                  |
| APR/MAY/JUNE          | 1             | 0         | 0             | APR/MAY/JUN           | E 60                      | 0                       | 0                                                  |