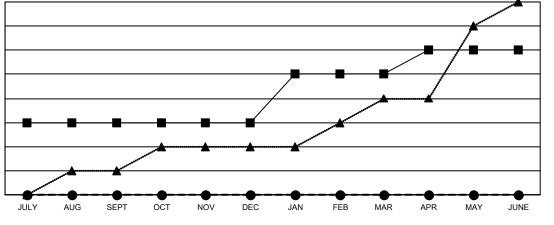

- CURRENT YEAR ACTUAL NEW CLUBS

- LAST YEAR ACTUAL NEW CLUBS

© Copyright 2024, Lions Clubs International, All Rights Reserved.